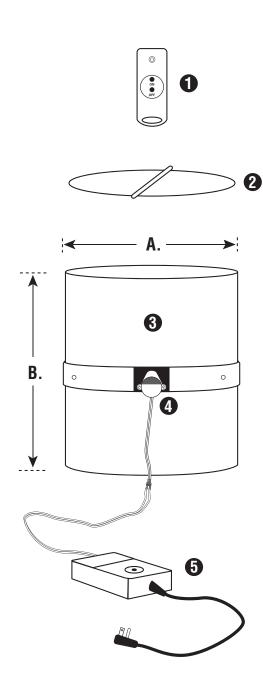

#### **REMOTE CONTROLLED DIMMER**

**NOTE:** Exploded view of Dimmer Kit is for illustrative purposes only. Unit comes assembled.

- 1. Remote Control
- 2. Rotating Reflective Dimmer Panel
- 3. Light Pipe
- 4. 120 Volt, Low RPM Custom Motor
- 5. Remote Activated Control Box

#### **DIMMER DIMENSIONS:**

| MODEL          | Α.  | B.  |
|----------------|-----|-----|
| 10" Dimmer Kit | 10" | 12" |
| 13" Dimmer Kit | 13" | 12" |
| 21" Dimmer Kit | 21" | 12" |

www.nltubular.com