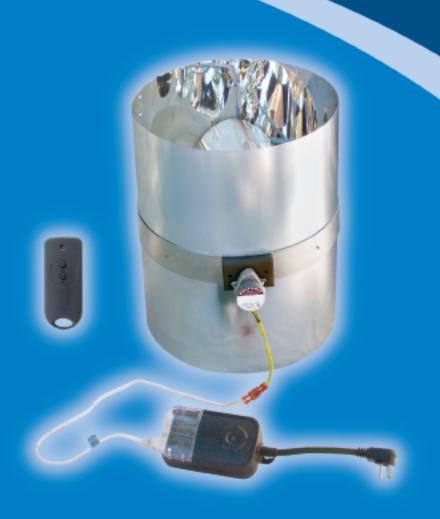

## NATURAL LIGHT REMOTE CONTROLLED DIMMER

Turn off your Tubular Skylight with a push of a button!

Natural Light is proud to unveil its newest product; the remote controlled dimmer. The dimmer allows you to adjust the amount of daylight entering a room with an easy-to-use remote control. It fits the 10", 13" and 21" tubular skylight models. Perfect for any room that may need to be darkened during the day including bedrooms, media rooms and conference rooms. The dimmer comes fully assembled and is easy to install.

#### **REMOTE CONTROLLED DIMMER**

**NOTE:** Exploded view of Dimmer Kit is for illustrative purposes only. Unit comes assembled.

- 1. Remote Control
- 2. Rotating Reflective Dimmer Panel
- 3. Light Pipe
- 4. 120 Volt, Low RPM Custom Motor
- 5. Remote Activated Control Box