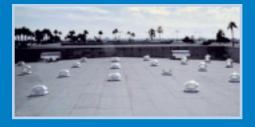

# 21" TUBULAR SKYLIGHTS Drop Ceiling, Warehouse and Office Models



Dark warehouses and commercial office buildings are no match for Natural Light's 21" tubular skylights. Installed on virtually any type of roof surface in under two hours, our 21" commercial units are capable of delivering up to 1,450 watts of light without heat gain or the heat loss of a standard framed-in skylight.







| LIGHT OUTPUT:             | Illuminates up to 700 sf<br>Equivalent of up to 1,450 watts                           |
|---------------------------|---------------------------------------------------------------------------------------|
| FLASHING TYPES:           | Flat Roof Flashing<br>Curb Mount Flashing                                             |
| LIGHT FIXTURES:           | Transition Box for Drop Ceilings<br>Warehouse Trim Ring<br>Standard Ceiling Trim Ring |
| AVAILABLE<br>ACCESSORIES: | Electric Light Kit<br>Dimmer Kit<br>Additional Light Pipe<br>Angle Adapter            |



PRISMATIC

SKYBRITE

STANDARD TRIM RING

WAREHOUSE TRIM RING

PRISMATIC





25 YEAR WARRANTY

FLAT ROOF FLASHING

ICC-ES LISTED • HURRICANE TESTED & APPROVED FLORIDA BUILDING CODE APPROVED

www.nltubu