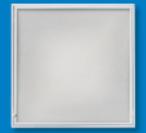

virtually any type of roof surface in under two hours, our 21" commercial units are capable of delivering up to 1,450 watts of light without heat gain or the heat loss of a standard framed-in skylight.







| LIGHT OUTPUT:             | Illuminates up to 700 sf<br>Equivalent of up to 1,450 watts                           |
|---------------------------|---------------------------------------------------------------------------------------|
| FLASHING TYPES:           | Flat Roof Flashing<br>Curb Mount Flashing                                             |
| LIGHT FIXTURES:           | Transition Box for Drop Ceilings<br>Warehouse Trim Ring<br>Standard Ceiling Trim Ring |
| AVAILABLE<br>ACCESSORIES: | Electric Light Kit<br>Dimmer Kit<br>Additional Light Pipe<br>Angle Adapter            |



PRISMATIC

SKYBRITE

STANDARD TRIM RING

WAREHOUSE TRIM RING

PRISMATIC





25 YEAR WARRANTY

FLAT ROOF FLASHING

ICC-ES LISTED • HURRICANE TESTED & APPROVED FLORIDA BUILDING CODE APPROVED

www.nltubular.com



## 21" Commercial Tubular Skylight Technical Specifications



#### **TUBULAR SKYLIGHT COMPONENTS:**

- 1. Clear UV Protected, 100% High Impact Modified Acrylic Dome
- 2. (4) Phillips Head Stainless Steel <sup>1</sup>/<sub>4</sub>" Sheet Metal Screws
- 3. Black Nylon Horse Hair Gasket (self-Adhesive)
- 4. Commercial Pure Grade, 1100 Series Aluminum Flashing
- 5. Heavy Duty Foil Tape
- 6. Light Pipe, (2) 24" Sections per Kit
- 7. White Nylon Horse Hair Gasket (self-adhesive)
- 8. (6) Tek Screws
- 9. (3) Black Speed Nuts
- **10.** (3) 1 <sup>1</sup>/<sub>2</sub>" Phillips Head Scre