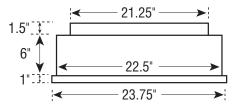

4) Phillips Head Stainless Steel <sup>1</sup>/<sub>4</sub>" Sheet Metal Screws
- 3. Black Nylon Horse Hair Gasket (self-Adhesive)
- 4. Commercial Pure Grade, 1100 Series Aluminum Flashing
- 5. Heavy Duty Foil Tape
- 6. Light Pipe, (2) 24" Sections per Kit
- 7. White Nylon Horse Hair Gasket (self-adhesive)
- 8. (6) Tek Screws
- 9. (3) Black Speed Nuts
- **10.** (3) 1 <sup>1</sup>/<sub>2</sub>" Phillips Head Screws
- 11. White Powder Coated Aluminum Trim Ring/Ceiling Ring
- **12.** High Impact Acrylic Diffuser

#### COVERAGE AREA - up to 700 sq. ft. WATTAGE OUTPUT EQUIVALENT - up to 1,450 watts MAXIMUM TUBE LIGHT LENGTH - 20 feet



### 21" FLAT ROOF FLASHING



#### WAREHOUSE TRIM RING

for suspended installations in open ceilings



#### **TRANSITION BOX**

for drop ceiling installations



www.nltubular.com