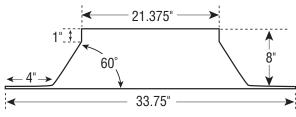

nical Specifications



#### **TUBULAR SKYLIGHT COMPONENTS:**

- 1. Clear UV Protected, 100% High Impact Modified Acrylic Dome
- 2. (4) Phillips Head Stainless Steel <sup>1</sup>/<sub>4</sub>" Sheet Metal Screws
- 3. Black Nylon Horse Hair Gasket (self-Adhesive)
- 4. Commercial Pure Grade, 1100 Series Aluminum Flashing
- 5. Heavy Duty Foil Tape
- 6. Light Pipe, (2) 24" Sections per Kit
- 7. White Nylon Horse Hair Gasket (self-adhesive)
- 8. (6) Tek Screws
- 9. (3) Black Speed Nuts
- **10.** (3) 1 <sup>1</sup>/<sub>2</sub>" Phillips Head Screws
- 11. White Powder Coated Aluminum Trim Ring/Ceiling Ring
- **12.** High Impact Acrylic Diffuser

#### COVERAGE AREA - up to 700 sq. ft. WATTAGE OUTPUT EQUIVALENT - up to 1,450 watts MAXIMUM TUBE LIGHT LENGTH - 20 feet



### 21" FLAT ROOF FLASHING



#### WAREHOUSE TRIM RING

for suspended installations in open ceilings



#### **TRANSITION BOX**

for drop ceiling installations



www.nltubular.com