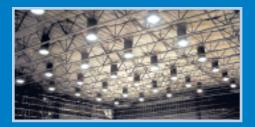

# 21" TUBULAR SKYLIGHTS Drop Ceiling, Warehouse and Office Models



Dark warehouses and commercial office buildings are no match for Natural Light's 21" tubular skylights. Installed on virtually any type of roof surface in under two hours, our 21" commercial units are capable of delivering up to 1,450 watts of light without heat gain or the heat loss of a standard framed-in skylight.







| LIGHT OUTPUT:             | Illuminates up to 700 sf<br>Equivalent of up to 1,450 watts                           |
|---------------------------|---------------------------------------------------------------------------------------|
| FLASHING TYPES:           | Flat Roof Flashing<br>Curb Mount Flashing                                             |
| LIGHT FIXTURES:           | Transition Box for Drop Ceilings<br>Warehouse Trim Ring<br>Standard Ceiling Trim Ring |
| AVAILABLE<br>ACCESSORIES: | Electric Light Kit<br>Dimmer Kit<br>Additional Light Pipe<br>Angle Adapter            |



PRISMATIC

SKYBRITE

STANDARD TRIM RING

WAREHOUSE TRIM RING

PRISMATIC





25 YEAR WARRANTY

FLAT ROOF FLASHING

ICC-ES LISTED • HURRICANE TESTED & APPROVED FLORIDA BUILDING CODE APPROVED

www.nltubula