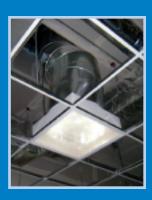

# 21" TUBULAR SKYLIGHTS Drop Ceiling, Warehouse and Office Models



Dark warehouses and commercial office buildings are no match for Natural Light's 21" tubular skylights. Installed on virtually any type of roof surface in under two hours, our 21" commercial units are capable of delivering up to 1,450 watts of light without heat gain or the heat loss of a standard framed-in skylight.







| LIGHT OUTPUT:             | Illuminates up to 700 sf<br>Equivalent of up to 1,450 watts                           |
|---------------------------|---------------------------------------------------------------------------------------|
| FLASHING TYPES:           | Flat Roof Flashing<br>Curb Mount Flashing                                             |
| LIGHT FIXTURES:           | Transition Box for Drop Ceilings<br>Warehouse Trim Ring<br>Standard Ceiling Trim Ring |
| AVAILABLE<br>ACCESSORIES: | Electric Light Kit<br>Dimmer Kit<br>Additional Light Pipe<br>Angle Adapter            |



PRISMATIC

SKYBRITE

STANDARD TRIM RING

WAREHOUSE TRIM RING

PRISMATIC





25 YEAR WARRANTY

FLAT ROOF FLASHING

ICC-ES LISTED • HURRICANE TESTED & APPROVED FLORIDA BUILDING CODE APPROVED

www.nltubular.