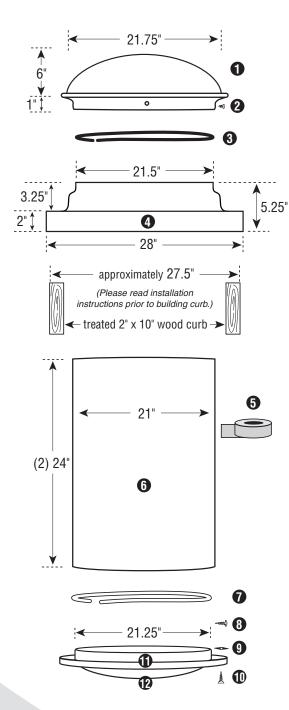

#### **TUBULAR SKYLIGHT COMPONENTS:**

- 1. Clear UV Protected, 100% High Impact Modified Acrylic Dome
- 2. (4) Phillips Head Stainless Steel <sup>1</sup>/<sub>4</sub>" Sheet Metal Screws
- 3. Black Nylon Horse Hair Gasket (self-Adhesive)
- 4. Commercial Pure Grade, 1100 Series Aluminum Flashing
- 5. Heavy Duty Foil Tape
- 6. Light Pipe, (2) 24" Sections per Kit
- 7. White Nylon Horse Hair Gasket (self-adhesive)
- 8. (6) Tek Screws
- 9. (3) Black Speed Nuts
- **10.** (3) 1 <sup>1</sup>/<sub>2</sub>" Phillips Head Screws
- 11. White Powder Coated Aluminum Trim Ring/Ceiling Ring
- **12.** High Impact Acrylic Diffuser