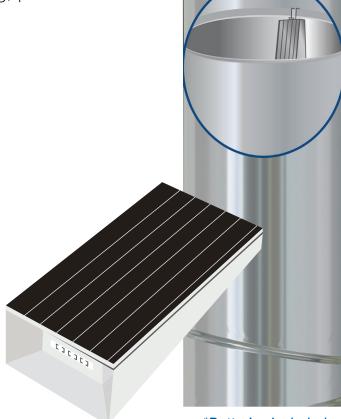

## SOLAR LED LIGHT KIT The environmentally sensible solution that can SAVE YOU MONEY

Just because night falls, doesn't mean you can't enjoy the natural light. The Solar LED Light Kit from Natural Light is the perfect solution to fill your space with a soft glow even after the sun has set. The Solar LED is designed to be installed with any of Natural Light's rigid light pipe tubular skylights. Homeowners are eligible for the Federal Solar Tax Credit on all residential tubular skylight installations. For more details and pricing, please contact your Natural Light dealer.

\*When used with a Natural Light Tubular Skylight

Energy Stored in Rechargeable Battery

Automatically Turns ON/OFF

Illumination Period: 10-12hrs

\*Batteries Included