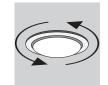

#### STEPS

- 1. Install rechargeable batteries into the LED Light
- 2. Remove diffuser
- 3. Locate light pipe rim
- 4. Attach supplied hook
- 5. Attach LED Light to hook
- 6. Turn ON/OFF switch to on position
- 7. Re-install the diffuser