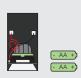

#### STEPS

- 1. Install rechargeable batteries into the LED Light
- 2. Remove diffuser
- 3. Locate light pipe rim
- 4. Attach supplied hook
- 5. Attach LED Light to hook
- 6. Turn ON/OFF switch to on position
- 7. Re-install the diffuser

#### BATTERY REPLACEMENT

Requires (2) AA 2300mAH batteries