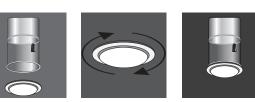

#### STEPS

- 1. Install rechargeable batteries into the LED Light
- 2. Remove diffuser
- 3. Locate light pipe rim
- 4. Attach supplied hook
- 5. Attach LED Light to hook
- 6. Turn ON/OFF switch to on position
- 7. Re-install the diffuser