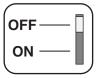

#### STEPS

- 1. Install rechargeable batteries into the LED Light
- 2. Remove diffuser
- 3. Locate light pipe rim
- 4. Attach supplied hook
- 5. Attach LED Light to hook
- 6. Turn ON/OFF switch to on position
- 7. Re-install the diffuser

## STORAGE

During prolonged storage, turn switch to OFF position and remove the batteries.