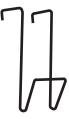

#### STEPS

- 1. Install rechargeable batteries into the LED Light
- 2. Remove diffuser
- 3. Locate light pipe rim
- 4. Attach supplied hook
- 5. Attach LED Light to hook
- 6. Turn ON/OFF switch to on position
- 7. Re-install the diffuser