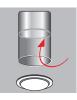

#### STEPS

- 1. Install rechargeable batteries into the LED Light
- 2. Remove diffuser
- 3. Locate light pipe rim
- 4. Attach supplied hook
- 5. Attach LED Light to hook
- 6. Turn ON/OFF switch to on position
- 7. Re-install the diffuser