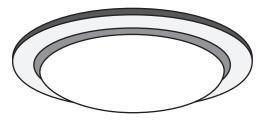

#### STEPS

- 1. Install rechargeable batteries into the LED Light
- 2. Remove diffuser
- 3. Locate light pipe rim
- 4. Attach supplied hook
- 5. Attach LED Light to hook
- 6. Turn ON/OFF switch to on position
- 7. Re-install the diffuser