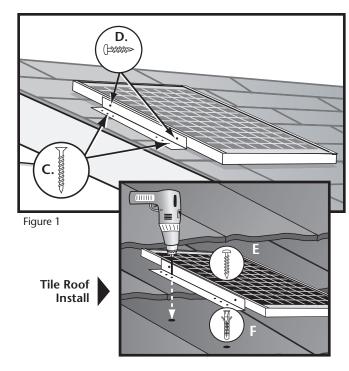

**Step 2** Attach the L-brackets **(B)** to the long sides of the solar panel with the self-tapping **(D)** screws into the pre-drilled holes on the panel frame. Attach solar panel to roof using the provided wood screws **(C)** - see Figure 1. Caulk around the wood screws to prevent leaks.

**FOR TILE ROOFS:** Pre-drill hole in tile to accommodate the anchors provided **(F)**. Tap anchors into holes and secure L-bracket using provided screws **(E)** - see inset.

**Step 3** From inside the attic, locate the power cable from the attic fan unit and connect it to the power cable from the solar panel. Connect the black wire to the black wire and the red wire to the red wire - see Figure 2. For additional protection, wrap the connection with electrical tape. Secure any loose wires inside the attic using wire staples (not provided).