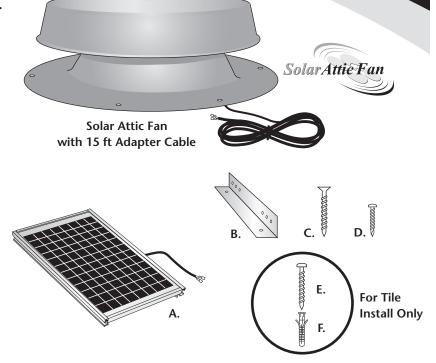

## **Additional Parts:**

- A. Solar Panel
- **B.** (2) L-Brackets
- **C.** (8) Wood Screws
- D. (4) Self-Tapping Screws
- **E.** (4) Machine Screws
- **F.** (4) Anchors

NOTE: Use E & F for tile installs only