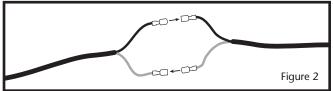

**FOR TILE ROOFS:** Pre-drill hole in tile to accommodate the anchors provided **(F)**. Tap anchors into holes and secure L-bracket using provided screws **(E)** - see inset.

**Step 3** From inside the attic, locate the power cable from the attic fan unit and connect it to the power cable from the solar panel. Connect the black wire to the black wire and the red wire to the red wire - see Figure 2. For additional protection, wrap the connection with electrical tape. Secure any loose wires inside the attic using wire staples (not provided).