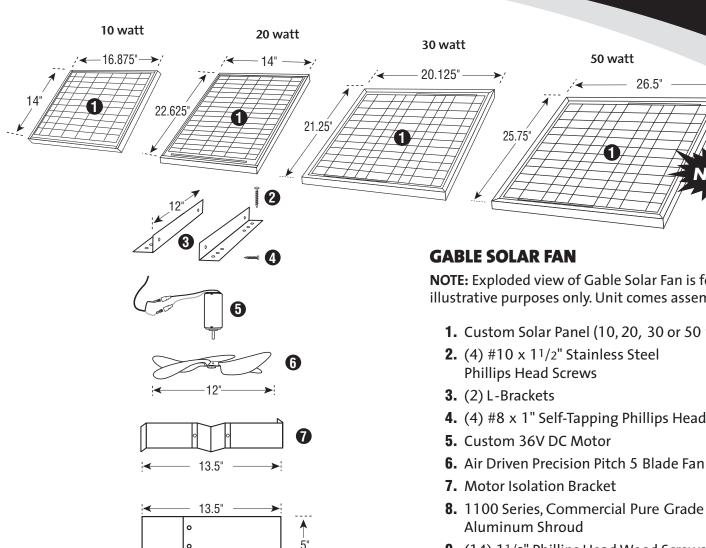

## **Gable Solar Fan Technical Specifications**

4.25"

NOTE: Exploded view of Gable Solar Fan is for illustrative purposes only. Unit comes assembled.

- 1. Custom Solar Panel (10, 20, 30 or 50 watt)\*
- **2.** (4) #10 x 1<sup>1</sup>/<sub>2</sub>" Stainless Steel
- **4.** (4) #8 x 1" Self-Tapping Phillips Head Screws
- 8. 1100 Series, Commercial Pure Grade
- **9.** (14) 1<sup>1</sup>/<sub>2</sub>" Phillips Head Wood Screws \*solar panel dimensions may vary slightly

9

8

21.625