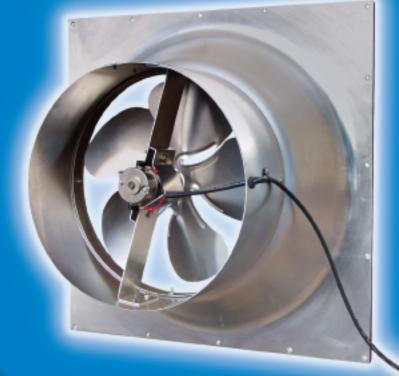

## **NATURAL LIGHT GABLE SOLAR FAN**

The Environmentally Sensible Solution that can SAVE you Money!

AVAILABLE IN FOUR MODELS: 50, 30, 20 or 10 watt solar panels

Attic venting is an important aspect in maintaining a healthy energy efficient home or work place. Proper venting cools your roof extending the material life and reduces the load on your air conditioning system. Attic venting also increases fresh air circulation. Powered completely by free solar energy, this sleek and efficient vent is both compact and quiet. It was designed specifically for curb mounted applications for either commercial use or for residential homes. Fully operational right from the box, it installs easily, with no electrical wiring. And let's not forget powerful! A 10 watt unit can fully vent up to 1,200 sq. ft. (up to 850 cfms), a 20 watt unit up to 2,000 sq. ft. (up to 1,275 cfms ) and a 30 watt unit up to 2,500 sq. ft. (up to 1,550 cfms). Our newest fan, with a 50 watt remote solar panel, has an unmatched venting capacity of up to 3,100 sq. ft. (up to 1,900 cfms)!