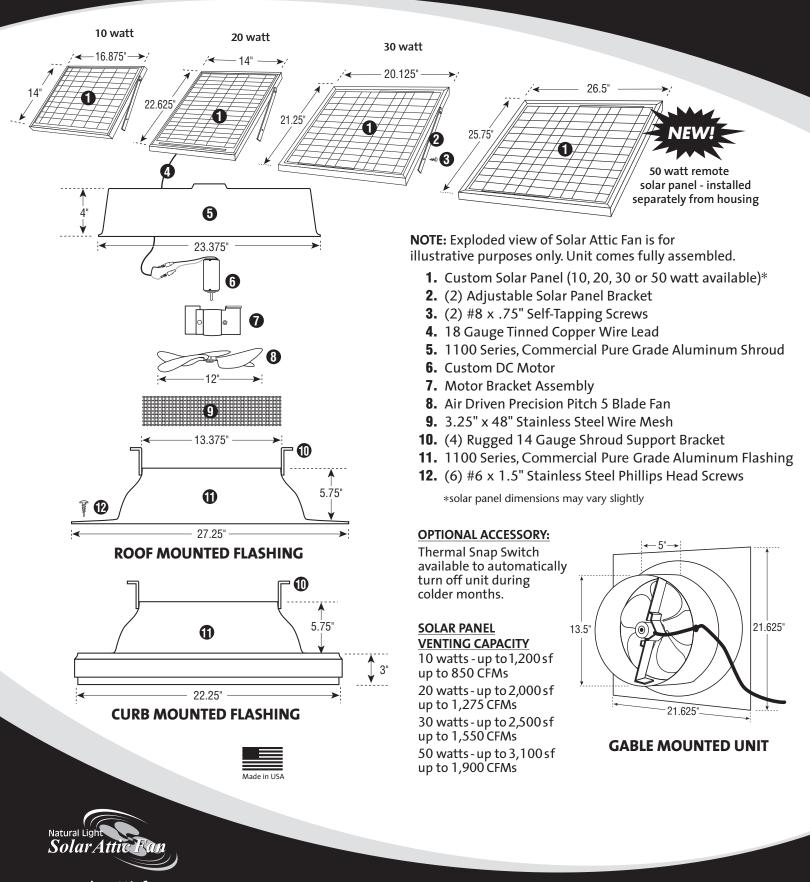

## NATURAL LIGHT SOLAR ATTIC FANS

The Environmentally Sensible Solution that can SAVE you Money!

Curb-mounted commercial unit (20, 30 or 50 watts)

**Roof-mounted unit** (10, 20, 30 or 50 watts)

Attic venting is an important aspect in maintaining a healthy energy efficient home. Proper venting cools your roof extending the material life and reduces the load on your air conditioning system. Attic venting also increases fresh air circulation. Powered completely by free solar energy, this sleek and efficient vent is both compact and quiet. Fully operational right from the box, it installs easily, with no electrical wiring. And let's not forget powerful! A 10 watt unit can fully vent up to 1,200 sq. ft. (up to 850 cfms), a 20 watt unit up to 2,000 sq. ft. (up to 1,275 cfms) and a 30 watt unit up to 2,500 sq. ft. (up to 1,550 cfms). Our newest fan, with a 50 watt remote solar panel, has an unmatched venting capacity of up to 3,100 sq. ft. (up to 1,900 cfms)!

## Solar Attic Fan Technical Specifications

www.solaratticfan.com