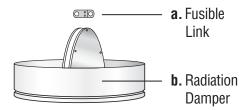

### **OPTIONAL RADIATION DAMPER**

Required in some locations to protect against fire and heat radiation. Includes a fusible link that melts when the temperature reaches 212° to shuts damper

.......................

#### **OPTIONAL RADIATION DAMPER**

(Replaces 3" Adapter Sleeve - Part 6)

- a. U.L. Listed Fusible Link (melts at 212°F)
- **b.** Radiation Damper Sleeve