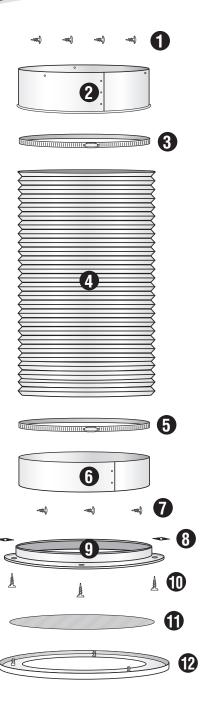

### **GARAGE EXHAUST VENT KIT PARTS**

**NOTE:** Garage exhaust kit fits all Natural Light roof and curb mounted Solar Attic Fans that are sold separately.

- 1. (4) Phillips Head Stainless Steel ½" Self-Tapping Screws
- 2. 5" Adapter Sleeve
- 3. Stainless Steel Strap
- **4.** Flexible Duct Pipe 8 feet
- 5. Stainless Steel Strap
- **6.** 3" Adapter Sleeve
- 7. (3) Phillips Head Stainless Steel ½" Self-Tapping Screws
- **8.** (3) Black Speed Nuts
- 9. Ceiling Ring
- 10. (3) 1 1/2" Flat Head Phillips Screws
- 11. Mesh Vent Screen
- 12. White Powder Coated Aluminum Trim Ring