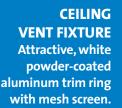

## **NATURAL LIGHT GARAGE EXHAUST KIT**

Convert Your Solar Attic Fan into a Garage Ventilation System!

The Garage Exhaust Vent is an add-on kit that converts all Natural Light roof and curb mounted Solar Attic Fans into a garage ventilation system. An adapter sleeve is attached to the underside of the fan assembly and connected to a flexible duct pipe that runs through the attic. The kit includes an attractive white powder-coated ceiling vent that attaches to the garage ceiling. The systems venting capacity will depend on the model size of the solar attic fan and the length of flexible pipe used.

### **GARAGE EXHAUST VENT KIT PARTS**

**NOTE:** Garage exhaust kit fits all Natural Light roof and curb mounted Solar Attic Fans that are sold separately.

- 1. (4) Phillips Head Stainless Steel ½" Self-Tapping Screws
- 2. 5" Adapter Sleeve
- 3. Stainless Steel Strap
- **4.** Flexible Duct Pipe 8 feet
- 5. Stainless Steel Strap
- **6.** 3" Adapter Sleeve
- 7. (3) Phillips Head Stainless Steel ½" Self-Tapping Screws
- **8.** (3) Black Speed Nuts
- 9. Ceiling Ring
- 10. (3) 1 1/2" Flat Head Phillips Screws
- 11. Mesh Vent Screen
- 12. White Powder Coated Aluminum Trim Ring