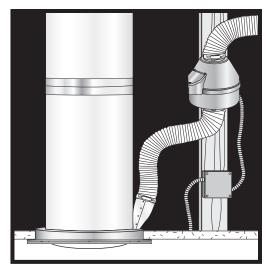

- **1.** Locate the desired placement for the ceiling diffuser to achieve the most light in the room, making sure that there are no obstructions in the attic or on the roof between the ceiling diffuser and roof flashing. Locate the center of the ceiling trusses or framing and tap nail to the center of the location where the unit will be installed. Attach a string to the end of the nail and to a pencil measuring 7.375" (see Figure 1). Scribe a circle on the ceiling and using a drywall saw, cut out 14.75" circle plug.
- **2.** Install the decorative diffuser trim ring into the cowling (exhaust) with (2) self tapping screws (Figure 2). **NOTE:** Raw aluminum ceiling ring from Tubular Skylight kit is extra and not used in this install.
- **3.** Install the large cowling (exhaust) into the ceiling directing the exhaust tube towards the where the fan motor will be installed. Secure unit with (4) speed nut anchors and screws provided (see Figure 3).
- **4.** Install the decorative trim ring into the larger cowling until snug (see Figure 4) after light pipe has been install in the attic.
- **5.** Install the fan motor in a suitable location as far away from the ceiling assembly as possible (approximately 3 to 4 feet) using the supplied noise reducing mounting bracket. Wire the fan motor according to your local or national electrical codes (see complete instruction inside motor box).
- **6.** Install the 4" foil ducting from the SVFAN to the fan motor using 4" hose clamps on the motor and the supplied foil tape on the round exhaust tube coming off the cowling (see Figure 5).
- **7.** Install the 4" foil ducting from the fan motor output to a suitable location on the roof or side wall mounting(see Figure 6). Any existing roof vent port is OK.
- **8.** Complete the installation of the Natural Light Tubular Skylight using the included installation instructions.