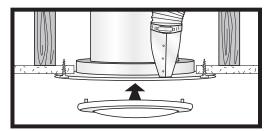

- **1.** Locate the desired placement for the ceiling diffuser to achieve the most light in the room, making sure that there are no obstructions in the attic or on the roof between the ceiling diffuser and roof flashing. Locate the center of the ceiling trusses or framing and tap nail to the center of the location where the unit will be installed. Attach a string to the end of the nail and to a pencil measuring 7.375" (see Figure 1). Scribe a circle on the ceiling and using a drywall saw, cut out 14.75" circle plug.
- **2.** Install the decorative diffuser trim ring into the cowling (exhaust) with (2) self tapping screws (Figure 2). **NOTE:** Raw aluminum ceiling ring from Tubular Skylight kit is extra and not used in this install.
- **3.** Install the large cowling (exhaust) into the ceiling directing the exhaust tube towards the where the fan motor will be installed. Secure unit with (4) speed nut anchors and screws provided (see Figure 3).
- **4.** Install the decorative trim ring into the larger cowling until snug (see Figure 4) after light pipe has been install in the attic.
- **5.** Install the fan motor in a suitable location as far away from the ceiling assembly as possible (approximately 3 to 4 feet) using the supplied noise reducing mounting bracket. Wire the fan motor according to your local or national electrical codes (see complete instruction inside motor box).
- **6.** Install the 4" foil ducting from the SVFAN to the fan motor using 4" hose clamps on the motor and the supplied foil tape on the round exhaust tube coming off the cowling (see Figure 5).
- **7.** Install the 4" foil ducting from the fan motor output to a suitable location on the roof or side wall mounting(see Figure 6). Any existing roof vent port is OK.
- **8.** Complete the installation of the Natural Light Tubular Skylight using the included installation instructions.

14.75"

Figure 1

Figure 2

Figure 3

Figure 4

Figure 6

Figure 5