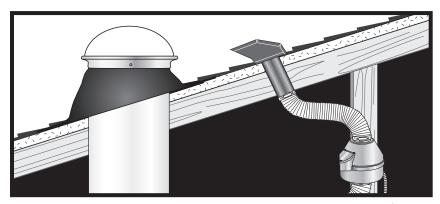

- **1.** Locate the desired placement for the ceiling diffuser to achieve the most light in the room, making sure that there are no obstructions in the attic or on the roof between the ceiling diffuser and roof flashing. Locate the center of the ceiling trusses or framing and tap nail to the center of the location where the unit will be installed. Attach a string to the end of the nail and to a pencil measuring 7.375" (see Figure 1). Scribe a circle on the ceiling and using a drywall saw, cut out 14.75" circle plug.
- **2.** Install the decorative diffuser trim ring into the cowling (exhaust) with (2) self tapping screws (Figure 2). **NOTE:** Raw aluminum ceiling ring from Tubular Skylight kit is extra and not used in this install.
- **3.** Install the large cowling (exhaust) into the ceiling directing the exhaust tube towards the where the fan motor will be installed. Secure unit with (4) speed nut anchors and screws provided (see Figure 3).
- **4.** Install the decorative trim ring into the larger cowling until snug (see Figure 4) after light pipe has been install in the attic.
- **5.** Install the fan motor in a suitable location as far away from the ceiling assembly as possible (approximately 3 to 4 feet) using the supplied noise reducing mounting bracket. Wire the fan motor according to your local or national electrical codes (see complete instruction inside motor box).
- **6.** Install the 4" foil ducting from the SVFAN to the fan motor using 4" hose clamps on the motor and the supplied foil tape on the round exhaust tube coming off the cowling (see Figure 5).
- **7.** Install the 4" foil ducting from the fan motor output to a suitable location on the roof or side wall mounting(see Figure 6). Any existing roof vent port is OK.
- **8.** Complete the installation of the Natural Light Tubular Skylight using the included installation instructions.

14.75"

Figure 1

Figure 2

Figure 3

Figure 4

Figure 6

Figure 5