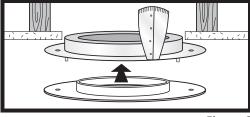

- **1.** Locate the desired placement for the ceiling diffuser to achieve the most light in the room, making sure that there are no obstructions in the attic or on the roof between the ceiling diffuser and roof flashing. Locate the center of the ceiling trusses or framing and tap nail to the center of the location where the unit will be installed. Attach a string to the end of the nail and to a pencil measuring 7.375" (see Figure 1). Scribe a circle on the ceiling and using a drywall saw, cut out 14.75" circle plug.
- **2.** Install the decorative diffuser trim ring into the cowling (exhaust) with (2) self tapping screws (Figure 2). **NOTE:** Raw aluminum ceiling ring from Tubular Skylight kit is extra and not used in this install.
- **3.** Install the large cowling (exhaust) into the ceiling directing the exhaust tube towards the where the fan motor will be installed. Secure unit with (4) speed nut anchors and screws provided (see Figure 3).
- **4.** Install the decorative trim ring into the larger cowling until snug (see Figure 4) after light pipe has been install in the attic.
- **5.** Install the fan motor in a suitable location as far away from the ceiling assembly as possible (approximately 3 to 4 feet) using the supplied noise reducing mounting bracket. Wire the fan motor according to your local or national electrical codes (see complete instruction inside motor box).
- **6.** Install the 4" foil ducting from the SVFAN to the fan motor using 4" hose clamps on the motor and the supplied foil tape on the round exhaust tube coming off the cowling (see Figure 5).
- **7.** Install the 4" foil ducting from the fan motor output to a suitable location on the roof or side wall mounting(see Figure 6). Any existing roof vent port is OK.
- **8.** Complete the installation of the Natural Light Tubular Skylight using the included installation instructions.

14.75"

Figure 1

Figure 2

Figure 3

Figure 4

Figure 6

Figure 5