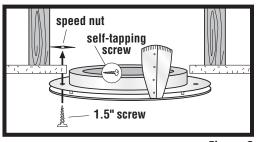

- **1.** Locate the desired placement for the ceiling diffuser to achieve the most light in the room, making sure that there are no obstructions in the attic or on the roof between the ceiling diffuser and roof flashing. Locate the center of the ceiling trusses or framing and tap nail to the center of the location where the unit will be installed. Attach a string to the end of the nail and to a pencil measuring 7.375" (see Figure 1). Scribe a circle on the ceiling and using a drywall saw, cut out 14.75" circle plug.
- **2.** Install the decorative diffuser trim ring into the cowling (exhaust) with (2) self tapping screws (Figure 2). **NOTE:** Raw aluminum ceiling ring from Tubular Skylight kit is extra and not used in this install.
- **3.** Install the large cowling (exhaust) into the ceiling directing the exhaust tube towards the where the fan motor will be installed. Secure unit with (4) speed nut anchors and screws provided (see Figure 3).
- **4.** Install the decorative trim ring into the larger cowling until snug (see Figure 4) after light pipe has been install in the attic.
- **5.** Install the fan motor in a suitable location as far away from the ceiling assembly as possible (approximately 3 to 4 feet) using the supplied noise reducing mounting bracket. Wire the fan motor according to your local or national electrical codes (see complete instruction inside motor box).
- **6.** Install the 4" foil ducting from the SVFAN to the fan motor using 4" hose clamps on the motor and the supplied foil tape on the round exhaust tube coming off the cowling (see Figure 5).
- **7.** Install the 4" foil ducting from the fan motor output to a suitable location on the roof or side wall mounting(see Figure 6). Any existing roof vent port is OK.
- **8.** Complete the installation of the Natural Light Tubular Skylight using the included installation instructions.

14.75"

Figure 1

Figure 2

Figure 3

Figure 4

Figure 6

Figure 5